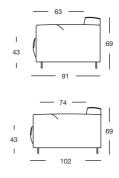

- Soft for sitting and reclining
- Sophisticated design with special detailing at the decorative seams
- Two seating depths
- Right for any size of room: Single sofa, corner sofa or sofa island
- Made in the Black Forest