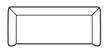

## WHICH KIND OF SOFA TYPE ARE YOU?

**SOFA BENCH** Not much room? Are you an upright sort of person but still like your creature comforts? The sofa bench will suit you perfectly.

**SOFA CORNER** No matter whether the living room is large or small, many of us like to put our feet up. A corner sofa fits in well (almost) everywhere.