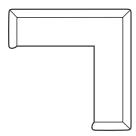

## WHICH KIND OF SOFA TYPE ARE YOU?

**SOFA BENCH** Not much room? Are you an upright sort of person but still like your creature comforts? The sofa bench will suit you perfectly.

**SOFA CORNER** No matter whether the living room is large or small, many of us like to put our feet up. A corner sofa fits in well (almost) everywhere.

**SOFA ISLAND** Do you have loads of room and lots of friends? With the spacious corner sofa, your living room will become the new hangout for your friends and family.

"freistil 136 is intended to look soft and casual but it has a structure. So, the cover must be generous but as perfectly tailored as a made-to-measure suit – otherwise it would upset the balance." Silja and Norbert Beck: