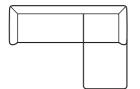

## WHICH KIND OF SOFA TYPE ARE YOU?

**SOFA BENCH** Not much room? Are you an upright sort of person but still like your creature comforts? The sofa bench will suit you perfectly.

**SOFA CORNER** No matter whether the living room is large or small, many of us like to put our feet up. A corner sofa fits in well (almost) everywhere.

**SOFA ISLAND** Do you have loads of room and lots of friends? With the spacious corner sofa, your living room will become the new hangout for your friends and family.

"freistil 136 is intended to look soft and casual but it has a structure. So, the cover must be generous but as perfectly tailored as a made-to-measure suit – otherwise it would upset the balance." Silja and Norbert Beck: