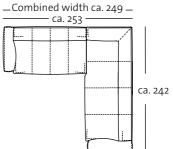

feet up. A corner sofa fits in well (almost)

everywhere.

2. Sofa corner

### 3. Sofa island

Do you have loads of room and lots of friends? With the spacious corner sofa, your living room will become the new hangout for your friends and family.