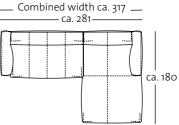

feet up. A corner sofa fits in well (almost)

everywhere.

2. Sofa corner

### 3. Sofa island

Do you have loads of room and lots of friends? With the spacious corner sofa, your living room will become the new hangout for your friends and family.