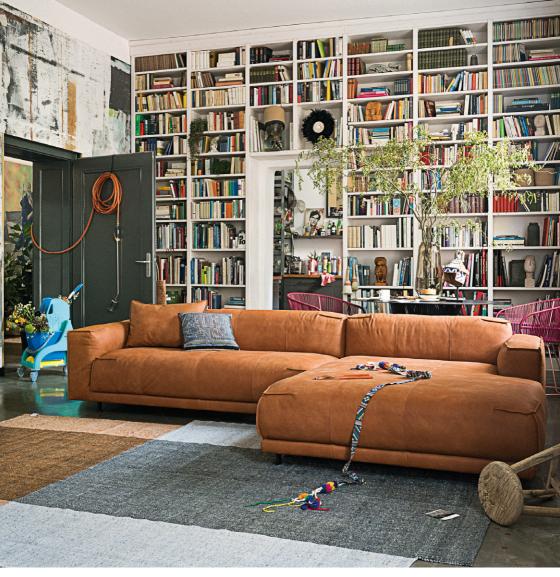

#### The new freistil 136 sofa: for quality-loving loungers.

With its distinctive seams and the tailored upholstery that outlines the body of the sofa like a **bespoke suit**, **freistil 136** is a **masterpiece of craftsmanship**. Yet at the same time it's a casual sofa *for lounging*: its upholstery with matting offers *plenty of space for sprawling*. Think of it as a wonderful choice for sporty types who change positions on the sofa as often as they change televisionprogrammes – that is, when they're not reaching for the snacks on the coffee table. With its **generous seat depth** and the *low back*, **freistil 136** encourages *relaxed sitting*. In fact, your grandmother would be horrified: "Sit up straight!" just isn't possible here. Not on the single sofa, nor on a corner combination.

#### **Casual lounging**

Sometimes you just have to lounge all over your sofa to be happy. The soft seat and low back are an irresistible invitation to lie back and sprawl. And with two different seat depths, you get to choose how much you stretch out.

#### Masterpiece of craftsmanship

The exceptional seam work and the delightful, unique design of the sofa reflect particular craftsmanship.