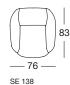

DESIGN**

- / Seat: steel inner frame
- / Spring system: Nosag spring
- / Seat in polyurethane foam, "density" 60 kg/m<sup>3</sup>
- / Soft foam overlay
- / Back: steel inner frame
- / Back upholstery in cold moulded polyurethane foam,
- "density" 60 kg/m3
- / Base: steel round tubular frame; powder-coated in
- RAL 9005 Jet black

The data of "density" can vary in a range of +/- 10%.

# **INFORMATION**

- / Repeat and patterned fabrics cannot be processed with this range.
- / The range is only suitable for velour covers to a limited extent. The fell seams and piping can lead to lines in the pile.
- / There are more dividing seams in leather covers than in fabric covers. Detailed information about this can be found in the Info section.



# **OVERVIEW OF RANGE**

### Front view/Top view





Side view





ARMCHAIRS freistil 138 ARMCHAIRS