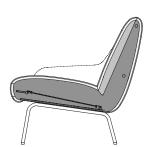

# **PROFILE**

# **TECHNICAL DESIGN**

- / Seat: steel inner frame
- / Spring system: Nosag spring
- / Seat in polyurethane foam, "density" 60 kg/m<sup>3</sup>
- / Soft foam overlay
- / Back: steel inner frame
- / Back upholstery in cold moulded polyurethane foam,
- "density" 60 kg/m3
- / Base: steel round tubular frame; powder-coated in
- RAL 9005 Jet black