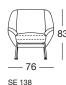

L DESIGN**

- / Seat: steel inner frame
- / Spring system: Nosag spring
- / Seat in polyurethane foam, "density" 60 kg/m<sup>3</sup>
- / Soft foam overlay
- / Back: steel inner frame
- / Back upholstery in cold moulded polyurethane foam,
- "density" 60 kg/m3
- / Base: steel round tubular frame; powder-coated in
- RAL 9005 Jet black

The data of "density" can vary in a range of +/- 10%.

# **INFORMATION**

- / Repeat and patterned fabrics cannot be processed with this range.
- / The range is only suitable for velour covers to a limited extent. The fell seams and piping can lead to lines in the pile.
- / There are more dividing seams in leather covers than in fabric covers. Detailed information about this can be found in the Info section.



# **OVERVIEW OF RANGE**

### Front view/Top view





Side view





ARMCHAIRS freistil 138 ARMCHAIRS