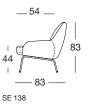

Seat: steel inner frame
- / Spring system: Nosag spring
- / Seat in polyurethane foam, "density" 60 kg/m<sup>3</sup>
- / Soft foam overlay
- / Back: steel inner frame
- / Back upholstery in cold moulded polyurethane foam,
- "density" 60 kg/m3
- / Base: steel round tubular frame; powder-coated in
- RAL 9005 Jet black

The data of "density" can vary in a range of +/- 10%.

# **INFORMATION**

- / Repeat and patterned fabrics cannot be processed with this range.
- / The range is only suitable for velour covers to a limited extent. The fell seams and piping can lead to lines in the pile.
- / There are more dividing seams in leather covers than in fabric covers. Detailed information about this can be found in the Info section.



# **OVERVIEW OF RANGE**

### Front view/Top view





Side view





ARMCHAIRS freistil 138 ARMCHAIRS