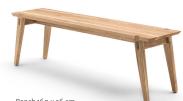

Bank 84 x 36 cm Height: 46 cm

Bench 160 x 36 cm Height: 46 cm

Dining table 160 x 84 cm Height: 76 cm Bench 160 x 36 cm Height: 46 cm 4 x Bench cushion Divina MD 7404

**DINING** freistil 156 freistil 156 DINING

### Front view/Top view

Bench in widths: 84 x 36 cm and 160 x 36 cm