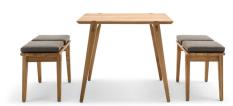

# 7405

Silver grey

Divina MD # 7406 Green blue Divina MD # 7404 Beige grey

Dining table 90 x 90 cm Height: 76 cm

Dining table 160 x 84 cm Height: 76 cm

Dining table 90 x 90 cm Height: 76 cm Bench 84 x 36 cm Height: 46 cm 4 x Bench cushion Divina MD 7404

Bank 84 x 36 cm Height: 46 cm

Bench 160 x 36 cm Height: 46 cm

Dining table 160 x 84 cm Height: 76 cm Bench 160 x 36 cm Height: 46 cm 4 x Bench cushion Divina MD 7404

**DINING** freistil 156 freistil 156 DINING

### Front view/Top view

Bench in widths: 84 x 36 cm and 160 x 36 cm

### Front view/Top view

Matching accessory: Bench cushion 36 x 36 cm

**DINING** freistil 156