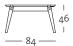

### Front view/Top view

Bench in widths: 84 x 36 cm and 160 x 36 cm

Bank 84 x 36 cm Height: 46 cm

Bench 160 x 36 cm Height: 46 cm

Dining table 160 x 84 cm Height: 76 cm Bench 160 x 36 cm Height: 46 cm 4 x Bench cushion Divina MD 7404

**DINING** freistil 156 freistil 156 DINING