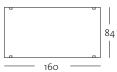

### Front view/Top view

Dining table in widths: 90 x 90 cm and 160 x 84 cm

# 7405

Silver grey

Divina MD # 7406 Green blue Divina MD # 7404 Beige grey

Dining table 90 x 90 cm Height: 76 cm

Dining table 160 x 84 cm Height: 76 cm

Dining table 90 x 90 cm Height: 76 cm Bench 84 x 36 cm Height: 46 cm 4 x Bench cushion Divina MD 7404

Bank 84 x 36 cm Height: 46 cm

Bench 160 x 36 cm Height: 46 cm

Dining table 160 x 84 cm Height: 76 cm Bench 160 x 36 cm Height: 46 cm 4 x Bench cushion Divina MD 7404

**DINING** freistil 156 freistil 156 DINING