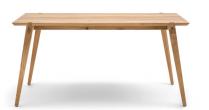

# 7405

Silver grey

Divina MD # 7406 Green blue Divina MD # 7404 Beige grey

Dining table 90 x 90 cm Height: 76 cm

Dining table 160 x 84 cm Height: 76 cm

Dining table 90 x 90 cm Height: 76 cm Bench 84 x 36 cm Height: 46 cm 4 x Bench cushion Divina MD 7404

Bank 84 x 36 cm Height: 46 cm

Bench 160 x 36 cm Height: 46 cm

Dining table 160 x 84 cm Height: 76 cm Bench 160 x 36 cm Height: 46 cm 4 x Bench cushion Divina MD 7404

**DINING** freistil 156 freistil 156 DINING

### Front view/Top view

Dining table in widths: 90 x 90 cm and 160 x 84 cm