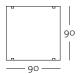

### Front view/Top view

Dining table in widths: 90 x 90 cm and 160 x 84 cm

# 7405

Silver grey

Divina MD # 7406 Green blue Divina MD # 7404 Beige grey

Dining table 90 x 90 cm Height: 76 cm

Dining table 160 x 84 cm Height: 76 cm

Dining table 90 x 90 cm Height: 76 cm Bench 84 x 36 cm Height: 46 cm 4 x Bench cushion Divina MD 7404