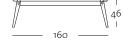

### Front view/Top view

Bench in widths: 84 x 36 cm and 160 x 36 cm

Bank 84 x 36 cm Height: 46 cm

Bench 160 x 36 cm Height: 46 cm

Dining table 160 x 84 cm Height: 76 cm Bench 160 x 36 cm Height: 46 cm 4 x Bench cushion Divina MD 7404

**DINING** freistil 156 freistil 156 DINING