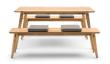

## **PROFILE TECHNICAL DESIGN**

- Solid oak table, oiled and untreated
- Cushion with foam core and cover with fleece under-quilting

### FRAME AND **TABLE TOP VARIANTS**

Table top Oak natural

# 7405

Silver grey

Divina MD # 7406 Green blue Divina MD # 7404 Beige grey

Dining table 90 x 90 cm Height: 76 cm

Dining table 160 x 84 cm Height: 76 cm

Dining table 90 x 90 cm Height: 76 cm Bench 84 x 36 cm Height: 46 cm 4 x Bench cushion Divina MD 7404

Bank 84 x 36 cm Height: 46 cm

Bench 160 x 36 cm Height: 46 cm

Dining table 160 x 84 cm Height: 76 cm Bench 160 x 36 cm Height: 46 cm 4 x Bench cushion Divina MD 7404

**DINING** freistil 156 freistil 156 DINING