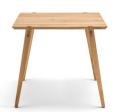

### FRAME AND **TABLE TOP VARIANTS**

Table top Oak natural

### Front view/Top view

Dining table in widths: 90 x 90 cm and 160 x 84 cm