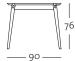

### Front view/Top view

Dining table in widths: 90 x 90 cm and 160 x 84 cm

# 7405

Silver grey

Divina MD # 7406 Green blue Divina MD # 7404 Beige grey

Dining table 90 x 90 cm Height: 76 cm

Dining table 160 x 84 cm Height: 76 cm

Dining table 90 x 90 cm Height: 76 cm Bench 84 x 36 cm Height: 46 cm 4 x Bench cushion Divina MD 7404