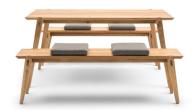

# 7405

Silver grey

Divina MD # 7406 Green blue Divina MD # 7404 Beige grey

Dining table 90 x 90 cm Height: 76 cm

Dining table 160 x 84 cm Height: 76 cm

Dining table 90 x 90 cm Height: 76 cm Bench 84 x 36 cm Height: 46 cm 4 x Bench cushion Divina MD 7404

Bank 84 x 36 cm Height: 46 cm

Bench 160 x 36 cm Height: 46 cm

Dining table 160 x 84 cm Height: 76 cm Bench 160 x 36 cm Height: 46 cm 4 x Bench cushion Divina MD 7404

**DINING** freistil 156 freistil 156 DINING

### Front view/Top view

Matching accessory: Bench cushion 36 x 36 cm

**DINING** freistil 156