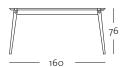

### Front view/Top view

Dining table in widths: 90 x 90 cm and 160 x 84 cm

# 7405

Silver grey

Divina MD # 7406 Green blue Divina MD # 7404 Beige grey

Dining table 90 x 90 cm Height: 76 cm

Dining table 160 x 84 cm Height: 76 cm

Dining table 90 x 90 cm Height: 76 cm Bench 84 x 36 cm Height: 46 cm 4 x Bench cushion Divina MD 7404

Bank 84 x 36 cm Height: 46 cm

Bench 160 x 36 cm Height: 46 cm

Dining table 160 x 84 cm Height: 76 cm Bench 160 x 36 cm Height: 46 cm 4 x Bench cushion Divina MD 7404

**DINING** freistil 156 freistil 156 DINING