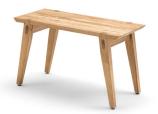

Bank 84 x 36 cm Height: 46 cm

Bench 160 x 36 cm Height: 46 cm

Dining table 160 x 84 cm Height: 76 cm Bench 160 x 36 cm Height: 46 cm 4 x Bench cushion Divina MD 7404

**DINING** freistil 156 freistil 156 DINING

### Front view/Top view

Bench in widths: 84 x 36 cm and 160 x 36 cm