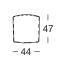

# **TECHNICAL DESIGN**

- Tubular steel frame, textured jet black RAL 9005
- Plastic seat shell
- Plastic glides
- Loose seat cushion, upholstered with polyether foam volume weight 40 kg/m³
- Removable fitted cover, upholstered with polyether foam volume weight 40 kg/m³ The data of "density" can vary in a range of +/- 10 %.