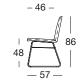

# **TECHNICAL DESIGN**

- Tubular steel frame, textured jet black RAL 9005
- Plastic seat shell
- Plastic glides
- Loose seat cushion, upholstered with polyether foam volume weight 40 kg/m³
- Removable fitted cover, upholstered with polyether foam volume weight 40 kg/m³ The data of "density" can vary in a range of +/- 10 %.