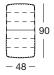

# **TECHNICAL DESIGN**

- Tubular steel frame, textured jet black RAL 9005
- Plastic seat shell
- Plastic glides
- Loose seat cushion, upholstered with polyether foam volume weight 40 kg/m³
- Removable fitted cover, upholstered with polyether foam volume weight 40 kg/m³ The data of "density" can vary in a range of +/- 10 %.